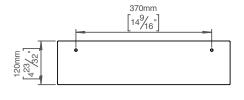

## **Knud Holscher** collection

Product

Tempered glass, 470x120mm.

Tender text

Knud Holscher collection, mirror shelf, tempered glass, 470x120mm in tempered glass. 20-year

Product specification Dimension: 6x470x120mm