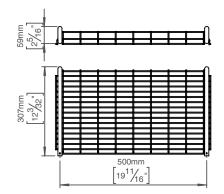

Product specification Dimension: 59x500x308mm Diameter: Ø14mm

Material: stainless steel AISI 316 Surface finish: satin grain 320, crafted by hand 20-year warranty (5 years for coated items)

Spare parts/ accessories