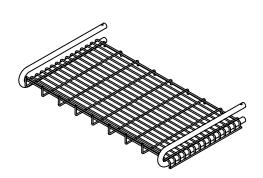

## **Towel shelf**

## **Knud Holscher** collection

Product

319x78x75mm, grey, theft proof.

Tender text

Knud Holscher collection, towel shelf, 288x500mm, grey, self-tapping screws included. Manufactured in the highest quality marine grade, AISI 316 stainless steel, protecting against high levels of corrosion. 20-year warranty.