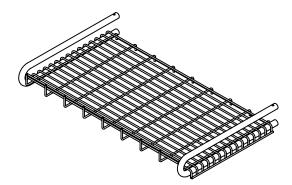

## **Knud Holscher** collection

Product

Tender text Knud Holscher collection, towel shelf, 288x500mm, self-tapping screws included. Manufactured in the highest quality marine grade, AISI 316 stainless steel, protecting against high levels of corrosion. 20-year warranty.

288x500mm, steel.

Product specification Dimension: 59x500x308mm Diameter: Ø14mm Material: stainless steel AISI 316 Surface finish: satin grain 320, crafted by hand 20-year warranty (5 years for coated items)