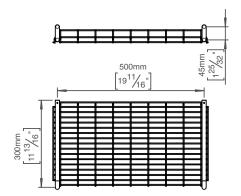

288x500mm, steel.

Product specification Dimension: 59x500x308mm Diameter: Ø14mm Material: stainless steel AISI 316 Surface finish: satin grain 320, crafted by hand 20-year warranty (5 years for coated items)