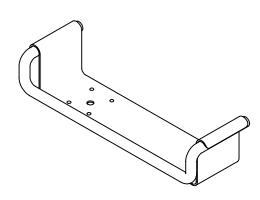

## Shampoo dish

## **Knud Holscher** collection

Product

319x78x75mm, steel, theft proof.

Knud Holscher collection, shampoo shelf, 319x78x75mm, theft proof, self-tapping screws included. Manufactured in the highest quality marine grade, AISI 316 stainless steel, protecting against high levels of corrosion. 20-year warranty.