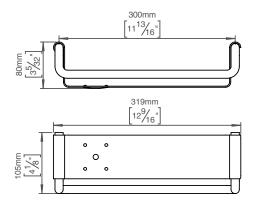

## **Knud Holscher** collection

Product

319x78x75mm, steel, theft proof.

Knud Holscher collection, shampoo shelf, 319x78x75mm, theft proof, self-tapping screws included. Manufactured in the highest quality marine grade, AISI 316 stainless steel, protecting against high levels of corrosion. 20-year warranty.

Product specification Dimension: 319x78x105mm Diameter: Ø14mm Material: stainless steel AISI 316

Surface finish: satin grain 320, crafted by hand 20-year warranty (5 years for coated items)

Spare parts/ accessories