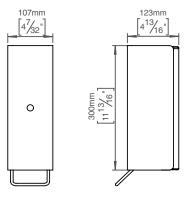

Product specification Dimensions: 300x107,4x122,5mm Material: stainless steel AISI 316 Surface finish: satin grain 320, crafted by hand 20-year warranty (5 years for coated items)

Spare parts/ accessories