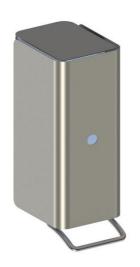

## Soap dispenser square

## **Knud Holscher** collection

Product

1200ml, f/soap & lotion.

Tender text

Knud Holscher collection, soap dispenser, 1200ml. Manufactured in the highest quality marine grade, AISI 316 stainless steel, protecting against high levels of corrosion. 20-year warranty.

Product specification Dimensions: 300x107,4x122,5mm Material: stainless steel AISI 316 Surface finish: satin grain 320, crafted by hand 20-year warranty (5 years for coated items)

Spare parts/ accessories