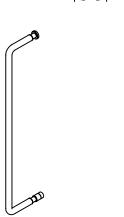

## **Knud Holscher** collection

Product

14x450mm, w/door stop.



Knud Holscher collection, shower door pull, 14x450mm, w/door stop. Manufactured in the highest quality marine grade, AISI 316 stainless steel, protecting against high levels of corrosion. 20-year warranty.



Product specification Dimensions: 75x464x14mm Diameter: Ø14mm Material: stainless steel AISI 316

Surface finish: satin grain 320, crafted by hand 20-year warranty (5 years for coated items)







Spare parts/ accessories

Mounting

https://dline.com/mounting-instructions/

- d line products are produced in the highest quality marine grade AISI 316 stainless steel. To sustain the unique d line products are produced in the highest quality marine grade AISI 316 stainless steel. To sustain the unique d line finish please follow the below instructions:

  • Wash down the surfaces using soapy water or mild detergent

  • Always thoroughly rinse off with clean water

  • To complete the cleaning procedure dry/polish the surface with a soft dry cloth

  Please do not use scouring powder, steel wool, chloride based detergents or other aggressive cleaning products as these may damage the surface.

  If spots or corrosion appear on the surface it is not due to the stainless steel quality,