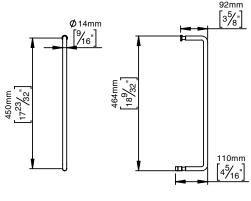

## **Knud Holscher** collection

Product

14x450mm, w/door stop.

Knud Holscher collection, shower door pull, 14x450mm, w/door stop. Manufactured in the highest quality marine grade, AISI 316 stainless steel, protecting against high levels of corrosion. 20-year warranty.

Product specification Dimensions: 75x464x14mm Diameter: Ø14mm Material: stainless steel AISI 316

Surface finish: satin grain 320, crafted by hand 20-year warranty (5 years for coated items)

Spare parts/ accessories