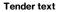

## **Knud Holscher** collection

Product

Ø14x450mm, bush, satin finish.

Knud Holscher collection, towel rail, 14x450mm, bush. Manufactured in the highest quality marine grade, AISI 316 stainless steel, protecting against high levels of corrosion. 20-year warranty.

Product specification Dimensions: 314x14x75mm Diameter: Ø14mm Material: stainless steel AISI 316

Surface finish: satin grain 320, crafted by hand 20-year warranty (5 years for coated items)

Spare parts/ accessories