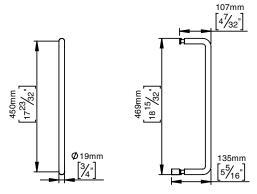

## **Knud Holscher** collection

Product

19x450mm, w/door stop.

Tender text

Knud Holscher collection, shower door pull, 19x450mm, w/door stop. Manufactured in the highest quality marine grade, AISI 316 stainless steel, protecting against high levels of corrosion. 20-year warranty.

Product specification Dimensions: 90x469x19mm Diameter: Ø14mm Material: stainless steel AISI 316

Surface finish: satin grain 320, crafted by hand 20-year warranty (5 years for coated items)

Spare parts/ accessories