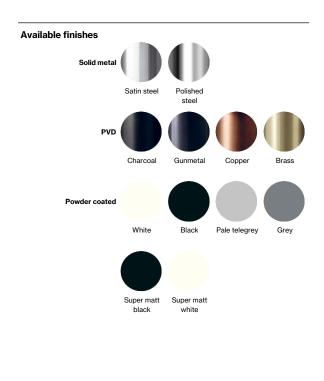

## **Knud Holscher** collection

Product

19x450mm, w/door stop.



Tender text

Knud Holscher collection, shower door pull, 19x450mm, w/door stop. Manufactured in the highest quality marine grade, AISI 316 stainless steel, protecting against high levels of corrosion. 20-year warranty.

Product specification Dimensions: 90x469x19mm Diameter: Ø14mm Material: stainless steel AISI 316

Surface finish: satin grain 320, crafted by hand 20-year warranty (5 years for coated items)







Spare parts/ accessories

Mounting

https://dline.com/mounting-instructions/

d line products are produced in the highest quality marine grade AISI 316 stainless steel. To sustain the unique

- d line products are produced in the highest quality marine grade AISI 316 stainless steel. To sustain the unique d line finish please follow the below instructions:

   Wash down the surfaces using soapy water or mild detergent

   Always thoroughly rinse off with clean water

   To complete the cleaning procedure dry/polish the surface with a soft dry cloth

  Please do not use scouring powder, steel wool, chloride based detergents or other aggressive cleaning products as these may damage the surface.

  If spots or corrosion appear on the surface it is not due to the stainless steel quality, but