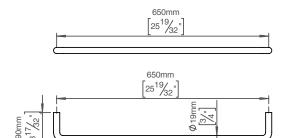

## Satin finish

| Knud Holscher |  |
|---------------|--|
| collection    |  |

Product

Ø19x650mm, bush, satin finish.

Tender text Knud Holscher collection, towel rail, 19x650mm, bush. Manufactured in the highest guality marine grade, AISI 316 stainless steel, protecting against high levels of corrosion. 20-year warranty.

Product specification Dimensions: 669x19x90mm Diameter: Ø19mm Material: stainless steel AISI 316 Surface finish: satin grain 320, crafted by hand 20-year warranty (5 years for coated items)

Spare parts/ accessories