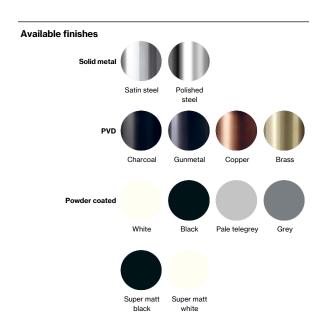

Product specification Dimensions: 469x19x90mm Diameter: Ø19mm Material: stainless steel AISI 316

Surface finish: satin grain 320, crafted by hand 20-year warranty (5 years for coated items)

Spare parts/ accessories