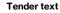

## **Knud Holscher** collection

Product

Ø19x450mm, bush, satin finish.

Knud Holscher collection, towel rail, 19x450mm, bush. Manufactured in the highest quality marine grade, AISI 316 stainless steel, protecting against high levels of corrosion. 20-year warranty.

Product specification Dimensions: 469x19x90mm Diameter: Ø19mm Material: stainless steel AISI 316

Surface finish: satin grain 320, crafted by hand 20-year warranty (5 years for coated items)

Spare parts/ accessories