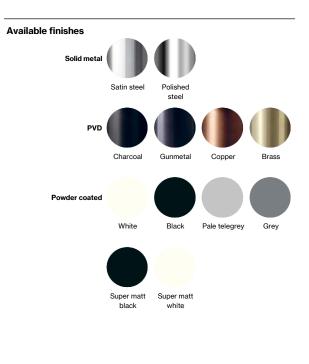

Product specification Dimensions: 471x14x145mm Diameter: Ø14mm Material: stainless steel AISI 316

Surface finish: satin grain 320, crafted by hand 20-year warranty (5 years for coated items)

Spare parts/ accessories