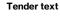

## **Knud Holscher** collection

Product

471mm, stainless steel satin bracket.

Knud Holscher collection, swing towel rail, 471mm, SS satin bracket, self-tapping screws included. Manufactured in the highest quality marine grade, AISI 316 stainless steel, protecting against high levels of corrosion. 20-year warranty.

Product specification Dimensions: 471x14x145mm Diameter: Ø14mm Material: stainless steel AISI 316

Surface finish: satin grain 320, crafted by hand 20-year warranty (5 years for coated items)

Spare parts/ accessories