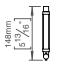

Product specification Dimensions: 145x471x471mm Diameter: Ø14mm Material: stainless steel AISI 316

Surface finish: satin grain 320, crafted by hand 20-year warranty (5 years for coated items)

Spare parts/ accessories