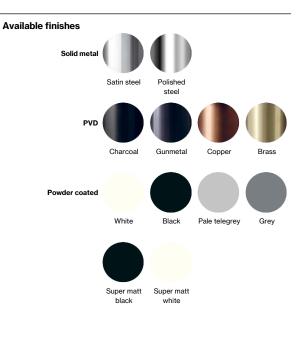

## **Knud Holscher** collection

Product

471mm, stainless steel blasted bracket.



Tender text

Knud Holscher collection, swing towel rail, 471mm, SS blasted bracket, self-tapping screws included. Manufactured in the highest quality marine grade, AISI 316 stainless steel, protecting against high levels of corrosion. 20-year warranty.

Product specification Dimensions: 145x471x471mm Diameter: Ø14mm Material: stainless steel AISI 316

Surface finish: satin grain 320, crafted by hand 20-year warranty (5 years for coated items)









Spare parts/ accessories

14976002106 - Cover cap

14976015120 - Loose wall bracket SS 14970100052 - Screws and plugs 14970100052 - Grubscrew M4x3mm

Mounting

https://dline.com/mounting-instructions/

## Product care

d line products are produced in the highest quality marine grade AISI 316 stainless steel. To sustain the unique

- d line products are produced in the highest quality marine grade AISI 316 stainless steel. To sustain the unique d line finish please follow the below instructions:

   Wash down the surfaces using soapy water or mild detergent

   Always thoroughly rinse off with clean water

   To complete the cleaning procedure dry/polish the surface with a soft dry cloth

  Please do not use scouring powder, steel wool, chloride based detergents or other aggressive cleani