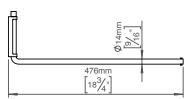

Product specification Dimensions: 145x471x471mm Diameter: Ø14mm Material: stainless steel AISI 316

Surface finish: satin grain 320, crafted by hand 20-year warranty (5 years for coated items)

Spare parts/ accessories