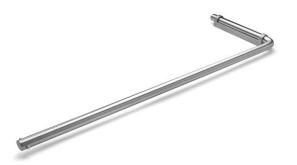

## **Knud Holscher** collection

Product

471mm, stainless steel blasted bracket.

Tender text

Knud Holscher collection, swing towel rail, 471mm, SS blasted bracket, self-tapping screws included. Manufactured in the highest quality marine grade, AISI 316 stainless steel, protecting against high levels of corrosion. 20-year warranty.