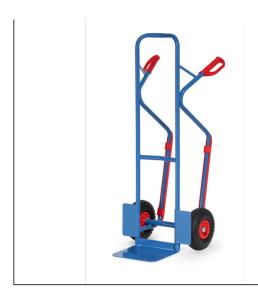

## **Product data sheet**

Article no.: B1330L Tubular steel truck

## **Transport equipment**

Handy tubular steel trucks with steel sheet blades, sturdy welded construction, blue RAL 5007. Safety grips. Steel sheet front shovel mountable, therefore exchangeable. Pneumatic tyres on synthetic rims, hubs with roller bearings. Curved top bar and transversal struts. For safe transport of circular items such as rolls, cans, buckets etc. Flat packed delivery.

## **Technical Details:**

| Total load capacity (kg) | 300           |
|--------------------------|---------------|
| Blade width (mm)         | 320           |
| Blade depth (mm)         | 250           |
| Total width (mm)         | 580           |
| Total height (mm)        | 1300          |
| Tyres                    | Pneumatic     |
| Wheel size (mm)          | 260 x 85      |
| Weight (kg)              | 15            |
| Country of origin        | Germany       |
| Warranty (years)         | 10            |
| Customs tariff number    | 8716800000    |
| GTIN                     | 4017976013305 |