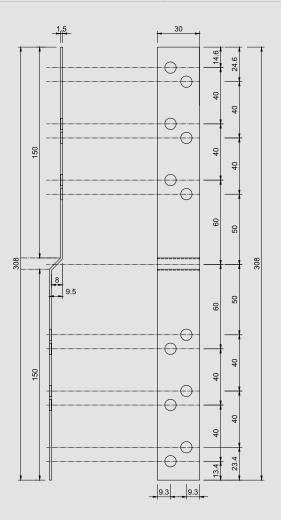

#### **Technical data:**

| Material:                   | DX51D + Z100 - 275 (1.0917)<br>acc. to DIN EN 10346 / DIN EN 10143 |
|-----------------------------|--------------------------------------------------------------------|
| Surface:                    | galvanised                                                         |
| Material thickness:         | 1.5 mm                                                             |
| Total thickness of bracket: | 9.5 mm (cranked)                                                   |
| Length:                     | 308 mm                                                             |
| Packing unit:               | 50 piece                                                           |

The offset hole pattern ensures that the screw connection is always made in the area of the steel reinforcement. Thanks to its flat design, the steel bracket is suitable for installing the window element with multifunctional tapes and fits seamlessly into the existing structure.