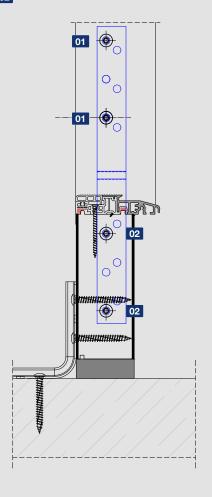

# **Mounting instructions:**

Fasten the blaugelb Plinth Thermal Insulation Profile PVC/TK to the threshold element according to the Installation instructions.

Then screw the joining plate to the steel reinforcement of the window using two blaugelb Frame Screw Fix FK-T30 7.5 x 42 mm, pre-drilling with 5.5 mm. Then screw the second piece to the face of the Plinth Thermal Insulation Profile PVC/TK using another two blaugelb Frame Screw Fix FK-T30 7.5 x 102 mm without pre-drilling.

# Assignment of the screws:

- blaugelb Frame Screw Fix FK-T30 7.5 x 42 mm for fastening to the frame profile 01
- blaugelb Frame Screw Fix FK-T30 7.5 x 102 mm
  for fastening to the Plinth Thermal Insulation Profile PVC/TK